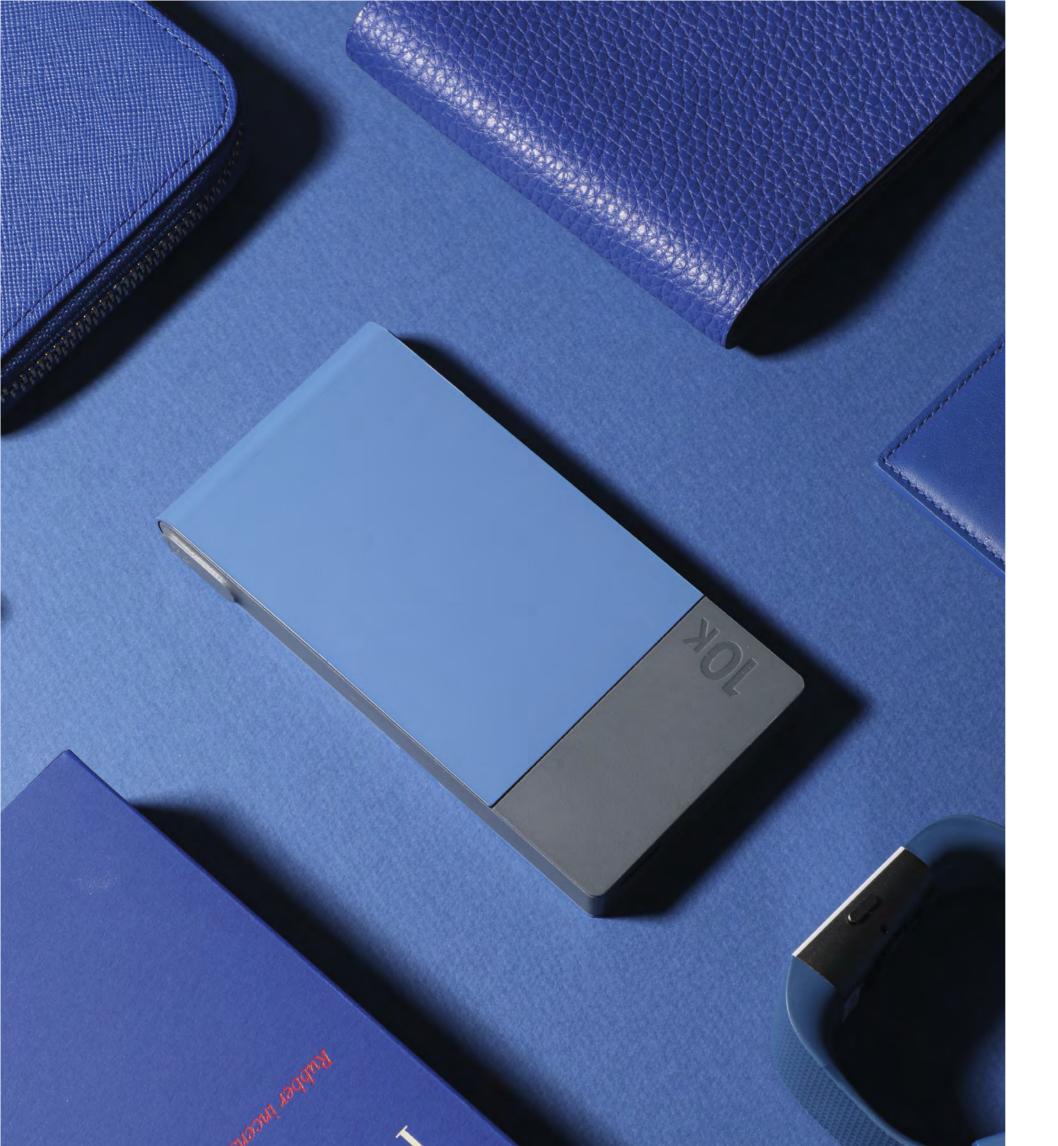

## POWER STYLE

Massive power sitting elegantly in the palm of your hand.

The new GP M2 Series PowerBank - with its stylish combination of aesthetics, compactness, and charging efficiency – delivers the utility that matches your most fashionable self.

The wide collection of the hottest colours also makes M2 Series PowerBank a perfect companion for all of your wearable smart devices. Match your PowerBank to your style and pick a colour that speaks to you.