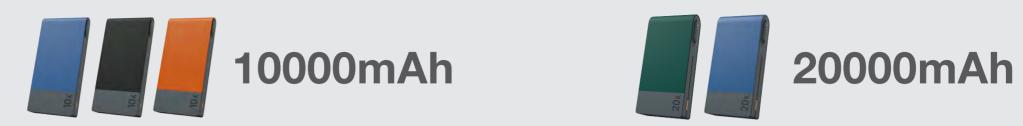

# ALWAYS STAY CONNECTED

Keep your devices powered all day long with M2 Series PowerBank's ultra-high capacity. Available in 10000mAh and 20000mAh models to suit your demands.

Both models support USB-A and USB-C outputs and various fast charge technologies (PD 3.0, QC 3.0, PPS, SCP, FCP, AFC) for maximum compatibility.