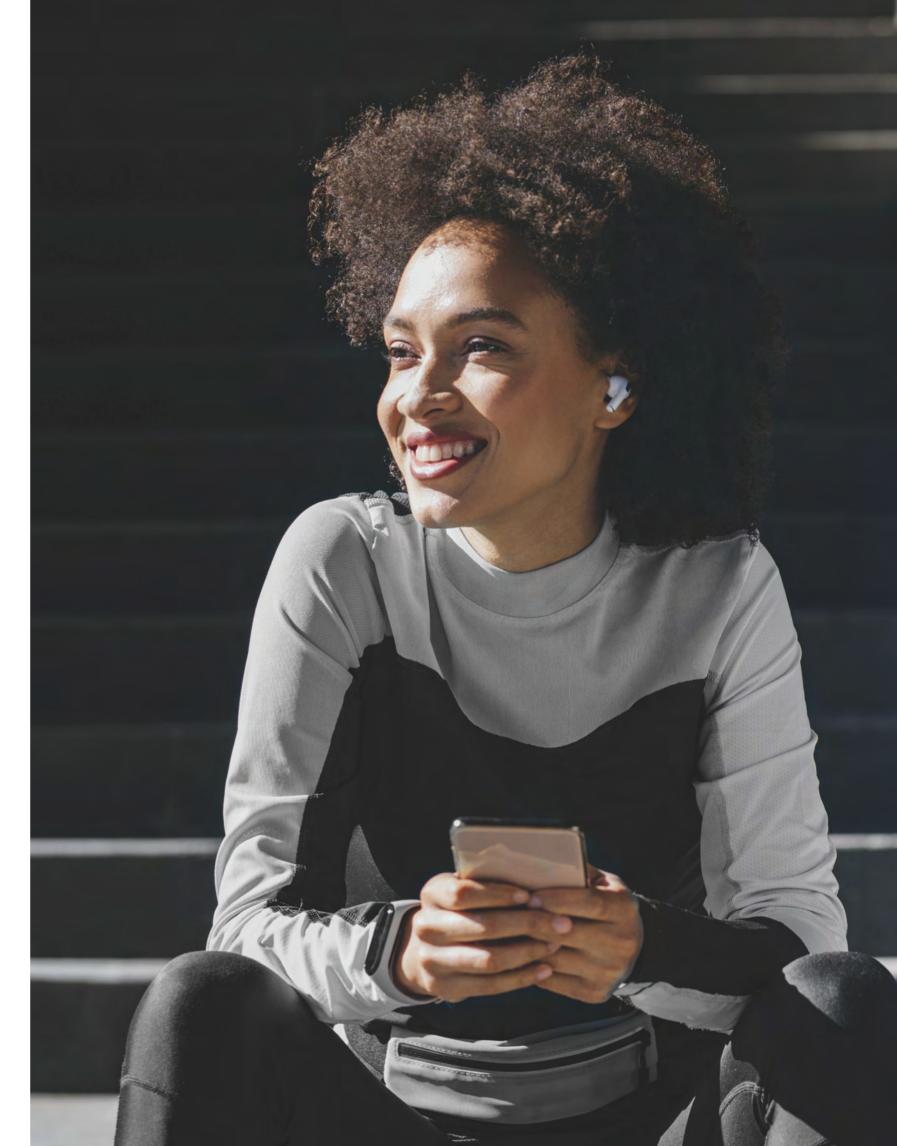

### ULTRA-FAST CHARGING

M2 Series PowerBank offers up to 22.5W charging speed and charges your phone to over 55% capacity in 30 minutes.\*

Coupled with the instant charging feature of M2 Series PowerBank, you can now always stay connected wherever you are.

# ALWAYS STAY CONNECTED

Keep your devices powered all day long with M2 Series PowerBank's ultra-high capacity. Available in 10000mAh and 20000mAh models to suit your demands.

Both models support USB-A and USB-C outputs and various fast charge technologies (PD 3.0, QC 3.0, PPS, SCP, FCP, AFC) for maximum compatibility.