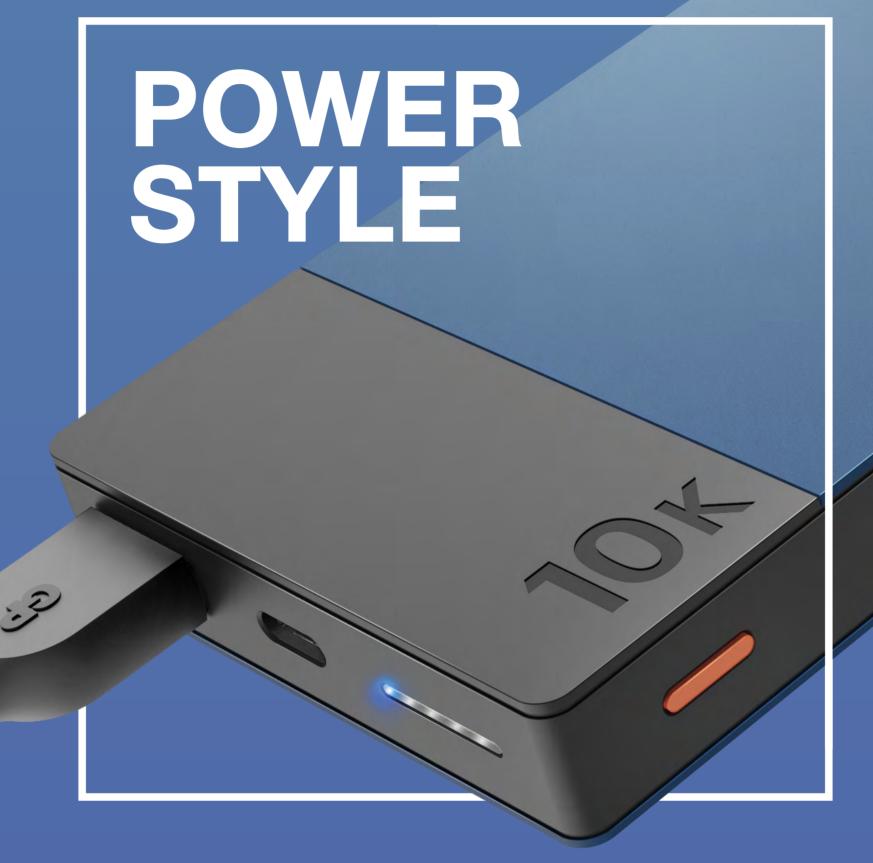

## POWER STYLE

Massive power sitting elegantly in the palm of your hand.

The new GP M2 Series PowerBank - with its stylish combination of aesthetics, compactness, and charging efficiency – delivers the utility that matches your most fashionable self.

The wide collection of the hottest colours also makes M2 Series PowerBank a perfect companion for all of your wearable smart devices. Match your PowerBank to your style and pick a colour that speaks to you.