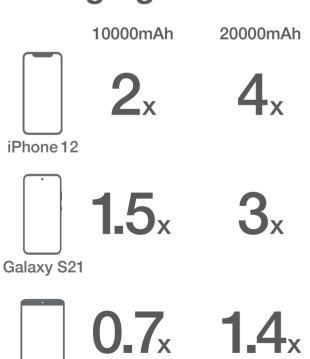

# ALWAYS STAY CONNECTED

Keep your devices powered all day long with M2 Series PowerBank's ultra-high capacity. Available in 10000mAh and 20000mAh models to suit your demands.

Both models support USB-A and USB-C outputs and various fast charge technologies (PD 3.0, QC 3.0, PPS, SCP, FCP, AFC) for maximum compatibility.

### Extra battery life<sup>^</sup>

10000mAh

20000mAh

+34hr +68hr

| Battery type       | Li polymer                                                                                                                                                      |                                                                                        |
|--------------------|-----------------------------------------------------------------------------------------------------------------------------------------------------------------|----------------------------------------------------------------------------------------|
| Dimensions         | 133 x 67 x 14.5mm                                                                                                                                               | 138 x 67 x 27mm                                                                        |
| Weight             | 210g                                                                                                                                                            | 370g                                                                                   |
| Input port         | 1 x USB-C DC 5V/3A, 9V/2A, 12V/1.5A, 18W Max.                                                                                                                   |                                                                                        |
| Output port        | 1 x USB-C DC 5V/3A, 9V/2.22A, 12V/1.67A, 20W Max.<br>1 x USB-A DC 5V/4.5A, 9V/2A, 12V/1.5A. 22.5W Max.<br>(USB-C+USB-A DC 5V/3A, 15W Max.)                      |                                                                                        |
| Fast charging      | 22.5W Max. fast charge DC 5V/3A Supports PD 3.0, QC 3.0, PPS, SCP, FCP, AFC fast charge Charge 2 devices simultaneously via dual USB ports                      |                                                                                        |
| Charge cycle       | Up to 2x iPhone 12 charges<br>Up to 1.5x Galaxy S21 charges<br>Up to 0.7x iPad 9 charges                                                                        | Up to 4x iPhone 12 charges<br>Up to 3x Galaxy S21 charges<br>Up to 1.4x iPad 9 charges |
| Recharge time      | 4 hours with 18W charger 6.5 hours with 12W charger                                                                                                             | 6.5 hours with 18W charger<br>10 hours with 12W charger                                |
| Safety protections | Over current protection Over voltage protection Over charge/discharge protection Short circuit protection Over/under temperature protection Loopback protection |                                                                                        |
| In the box         | 1 x 30cm USB-A to USB-C (Charging only)                                                                                                                         |                                                                                        |